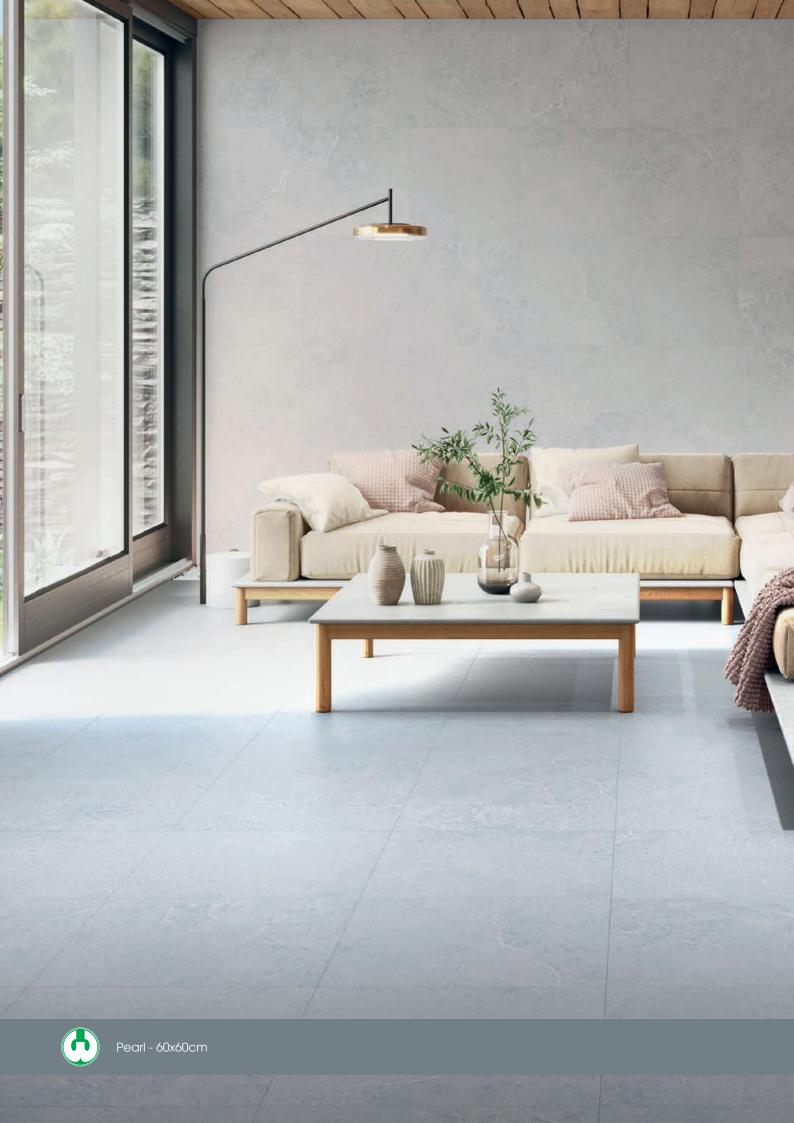

# NORWICH

Glazed Ceramic & Glazed Porcelain Tiles





## COLOURS



Sand Matt 30x60cm



Pearl Matt 30x60cm



White Matt 30x60cm



Sand Ghost Matt 30x60cm



Pearl Ghost Matt 30x60cm



White Ghost Matt 30x60cm











Sand 60x60cm

**Pearl** 60x60cm

White 60x60cm

4













Pearl Ghost Matt & Pearl Matt - 30x60cm

## SPECTETCATTON AND PACKTNG

#### Glazed Ceramic

| Suitability | Thickness | Walls    |          | Floors   |          | Frostproof | Colour Variation |
|-------------|-----------|----------|----------|----------|----------|------------|------------------|
|             |           | Internal | External | Internal | External | riosiproor | Colour Variation |
| 30x60cm     | 8mm       | 1        |          |          |          | No         | V2               |

| Packing | Pcs / ctn | M² / Ctn | Kg / Ctn | n Ctns / Pallet | M² / Pallet |
|---------|-----------|----------|----------|-----------------|-------------|
| 30x60cm | 10        | 1.8      | 25.47    | 48              | 86.4        |

#### Glazed Porcelain

| Suitability | Thickness