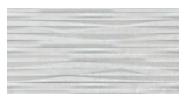

# NORWICH

Glazed Ceramic & Glazed Porcelain Tiles





## COLOURS



Sand Matt 30x60cm



Pearl Matt 30x60cm



White Matt 30x60cm



Sand Ghost Matt 30x60cm



Pearl Ghost Matt 30x60cm



White Ghost Matt 30x60cm











Sand 60x60cm

**Pearl** 60x60cm

White 60x60cm

4













Pearl Ghost Matt & Pearl Matt - 30x60cm

## SPECTETCATTON AND PACKTNG

#### Glazed Ceramic

| Suitability | Thickness | Walls    |          | Floors   |          | Frostproof | Colour Variation |
|-------------|-----------|----------|----------|----------|----------|------------|------------------|
|             |           | Internal | External | Internal | External | riosiproor | Colour Variation |
| 30x60cm     | 8mm       | 1        |          |          |          | No         | V2               |

| Packing | Pcs / ctn | M² / Ctn | Kg / Ctn | n Ctns / Pallet | M² / Pallet |
|---------|-----------|----------|----------|-----------------|-------------|
| 30x60cm | 10        | 1.8      |