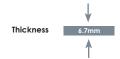

#### Glazed Porcelain

| Suitability | Thickness | Walls    |          | Floors   |          | Frostproof | Colour Variation |
|-------------|-----------|----------|----------|----------|----------|------------|------------------|
|             |           | Internal | External | Internal | External | riosiproor | Colour Variation |
| 60x60cm     | 6.7mm     | 1        | 1        | 1        |          | Yes        | V2               |