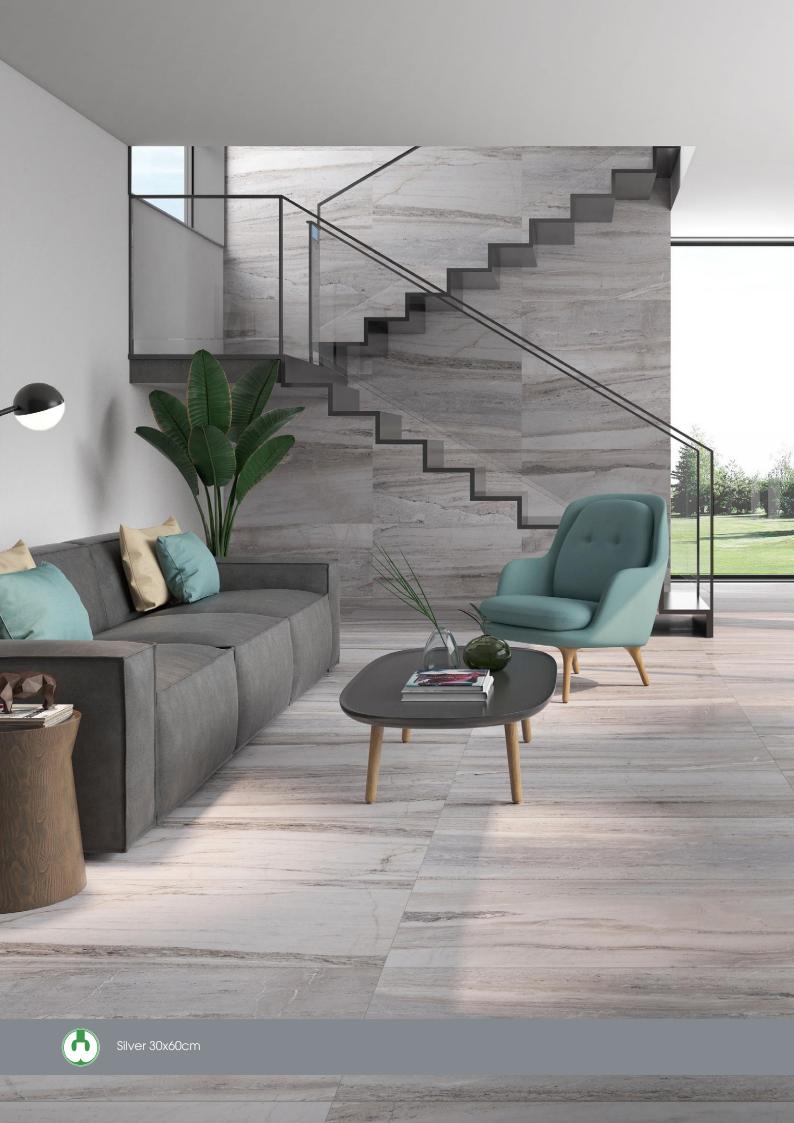

# Waxman Ceramics



## ODINE

Glazed Porcelain Tiles



Glazed Porcelain Tiles ODINE

### COI OURS







Silver 30x60cm



Blue 30x60cm

**(4**)

4





### **ODINE**

## SPECTETCATTON & PACKTNG

#### **Glazed Porcelain Wall Tiles**

| Suitability | Thickness | Walls    |          | Floors   |          | Frostproof | Colour    |
|-------------|-----------|----------|----------|----------|----------|------------|-----------|
|             |           | Internal | External | Internal | External |            | Variation |
| 30x60cm     | 9mm       | 1        | 1        | 1        |          | Yes        | V3        |

| Packing | Pcs / ctn | M² / Ctn | Kg / Ctn | Ctns / Pallet | M² / Pallet |
|---------|-----------|----------|----------|---------------|-------------|
| 30x60cm | 8         | 1.44     | 30.00    | 40            | 57.60       |

### **Waxman Ceramics**

#### **Head Office**

01422 311331

Grove Mills Elland West Yorkshire HX