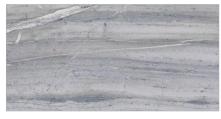

# Waxman Ceramics



## ODINE

Glazed Porcelain Tiles



Glazed Porcelain Tiles ODINE

### COI OURS







Silver 30x60cm



Blue 30x60cm

**(4**)

4





### **ODINE**

## SPECTETCATTON & PACKTNG

#### **Glazed Porcelain Wall Tiles**

| Suitability | Thickness | Walls    |          | Floors   |          | Frostproof | Colour    |
|-------------|-----------|----------|----------|----------|----------|------------|-----------|
|             |           | Internal | External | Internal | External |            | Variation |
| 30x60cm     | 9mm       | 1        | 1        | 1        |          | Yes        | V3        |

| Packing | Pcs / ctn | M² / Ctn | Kg / Ctn | Ctns / Pallet | M² / Pallet |
|---------|-----------|----------|----------|---------------|-------------|
| 30x60cm | 8         | 1.44     | 30.00    | 40            | 57.60       |

### **Waxman Ceramics**

#### **Head Office**

01422 311331

Grove Mi