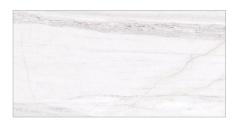

# Waxman Ceramics



## ODINE

Glazed Porcelain Tiles



Glazed Porcelain Tiles ODINE

### COI OURS







Silver 30x60cm



Blue 30x60cm

**(4**)

4





### **ODINE**

## SPECTETCATTON & PACKTNG

#### **Glazed Porcelain Wall Tiles**

| Suitability | Thickness | Walls    |          | Floors   |          | Frostproof | Colour    |
|-------------|-----------|----------|----------|----------|----------|------------|-----------|
|             |           | Internal | External | Internal | External |            | Variation |
| 30x60cm     | 9mm       | 1        | 1        | 1        |          | Yes        | V3        |

| Packing | Pcs / ctn | M² / Ctn | Kg / Ctn | Ctns / Pallet | M² / Pallet |
|---------|-----------|----------|----------|---------------|-------------|
| 30x60cm | 8         | 1.44     | 30.00    | 40            | 57.60       |

### **Waxman Ceramics**

#### **Head Office**