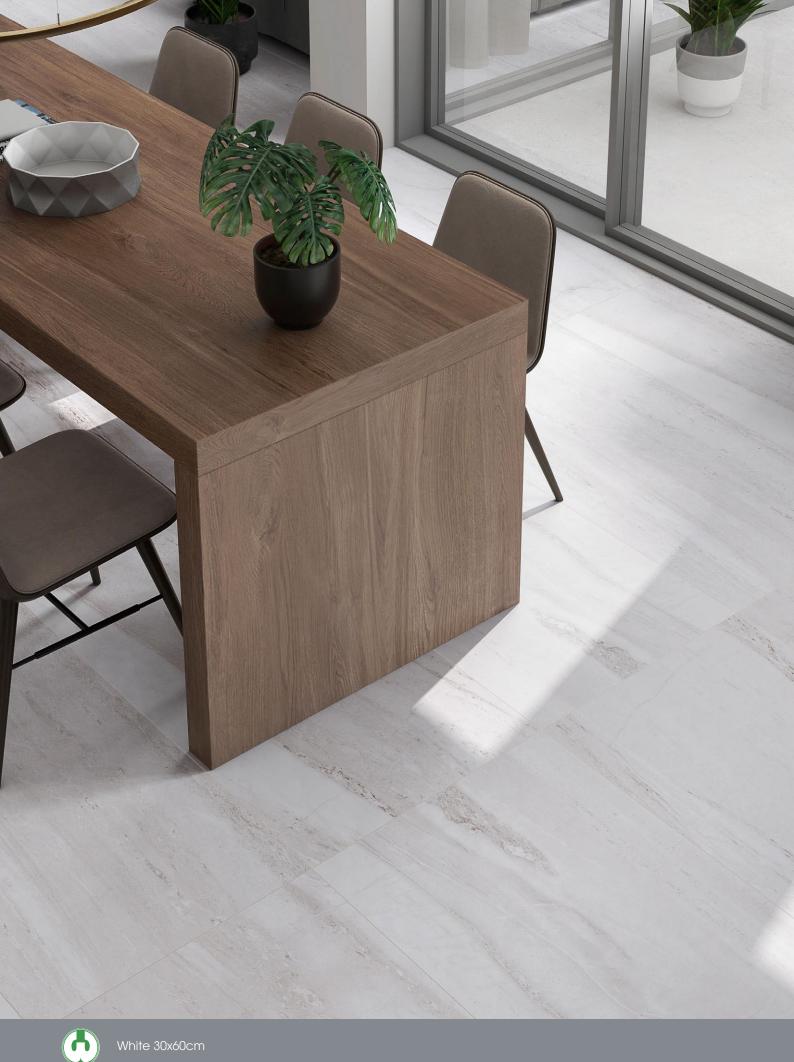

# Waxman Ceramics



## ODINE

Glazed Porcelain Tiles



Glazed Porcelain Tiles ODINE

### COI OURS







Silver 30x60cm



Blue 30x60cm

**(4**)

4





### **ODINE**

## SPECTETCATTON & PACKTNG

#### **Glazed Porcelain Wall Tiles**

| Suitability | Thickness | Walls    |          | Floors   |          | Frostproof | Colour    |
|-------------|-----------|----------|----------|----------|----------|------------|-----------|
|             |           | Internal | External | Internal | External |            | Variation |
| 30x60cm     | 9mm       | 1        | 1        | 1        |          | Yes        | V3        |

| Packing | Pcs / ctn | M² / Ctn | Kg / Ctn | Ctns / Pallet | M² / Pallet |
|---------|-----------|----------|----------|---------------|-------------|
| 30x60cm | 8         | 1.44     | 30.00    | 40            | 57.60       |

### **Waxman Ceramics**

#### **Head Office**

01422 311331

Grove Mills Elland West Yorkshire HX5