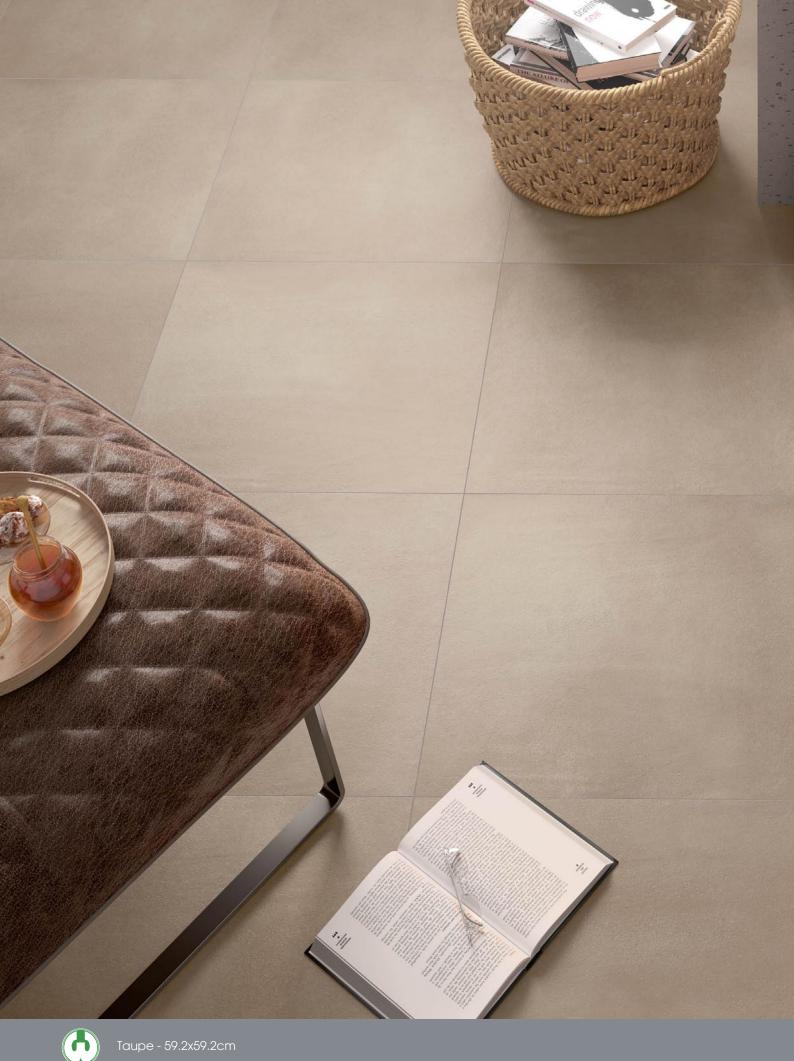

# PIEMONTE

Glazed Porcelain Tiles



### Glazed Porcelain Tiles

### PIEMONTE

# $\hat{S}$







Taupe 29.2x59.2cm Rectified

3

### PIEMONTE

# COLOURS









### PIEMONTE

## SPECIFICATION & PACKING

#### **Glazed Porcelain**

| Suitability           | Thickness | Walls    |          | Floors   |          | Frostproof | Colour    |
|-----------------------|-----------|----------|----------|----------|----------|------------|-----------|
|                       |           | Internal | External | Internal | External |            | Variation |
| 29.2x59.2cm Rectified | 9mm       | <i>√</i> | 1        | 1        |          | Yes        | V2        |
| 59.2x59.2cm Rectified | 10mm      | 1        | 1        | 1        |          | Yes        | V2        |

| Packing               | Pcs / ctn | M² / Cłn | Kg / Cłn | Ctns / Pallet | M² / Pallet |
|-----------------------|-----------|----------|----------|---------------|-------------|
| 29.2x59.2