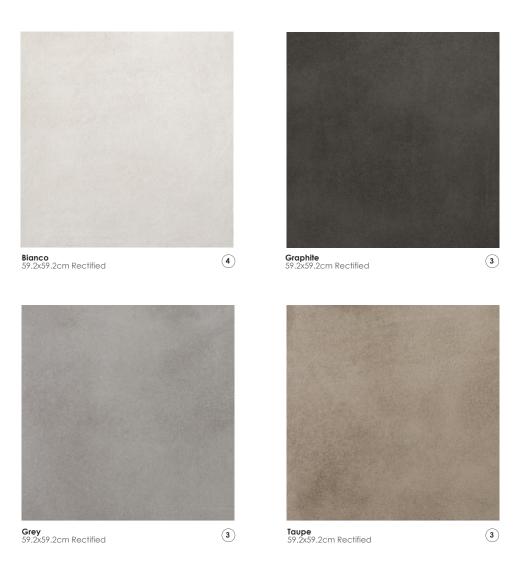

# PIEMONTE

Glazed Porcelain Tiles



### Glazed Porcelain Tiles

### PIEMONTE

# $\hat{S}$







Taupe 29.2x59.2cm Rectified

3

### PIEMONTE

# COLOURS









### PIEMONTE

## SPECIFICATION & PACKING

#### **Glazed Porcelain**

| Suitability           | Thickness | Walls    |          | Floors   |          | Frostproof | Colour    |
|-----------------------|-----------|----------|----------|----------|----------|------------|-----------|
|                       |           | Internal | External | Internal | External |            | Variation |
| 29.2x59.2cm Rectified | 9mm       | <i>√</i> | 1        | 1        |          | Yes        | V2        |
| 59.2x59.2cm Rectified | 10mm      | 1        | 1        | 1        |          | Yes        | V2        |

| Packing               | Pcs / ctn | M² / Cłn | Kg / Cłn | Ctns / Pallet | M² / Pallet |
|-----------------------|-----------|----------|----------|---------------|-------------|
| 29.2x