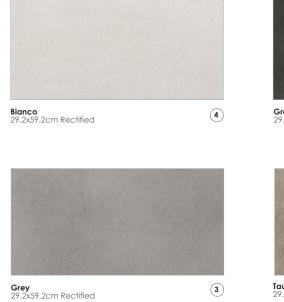

# PIEMONTE

Glazed Porcelain Tiles



### Glazed Porcelain Tiles

### PIEMONTE

# $\hat{S}$







Taupe 29.2x59.2cm Rectified

3

### PIEMONTE

# COLOURS









### PIEMONTE

## SPECIFICATION & PACKING

#### **Glazed Porcelain**

| Suitability           | Thickness | Walls    |          | Floors   |          | Frostproof | Colour    |
|-----------------------|-----------|----------|----------|----------|----------|------------|-----------|
|                       |           | Internal | External | Internal | External |            | Variation |
| 29.2x59.2cm Rectified | 9mm       | <i>√</i> | 1        | 1        |          | Yes        | V2        |
| 59.2x59.2cm Rectified | 10mm      | 1        | 1        | 1        |          | Yes        | V2        |

| Packing               | Pcs / ctn | M² / Cłn | Kg / Cłn | Ctns / Pallet | M² / Pallet |
|-----------------------|---------