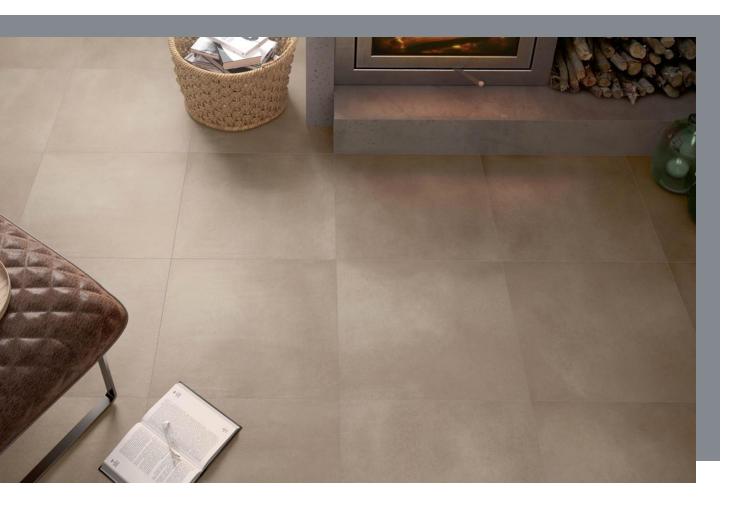

# PIEMONTE

Glazed Porcelain Tiles



### Glazed Porcelain Tiles

### PIEMONTE

# $\hat{S}$







Taupe 29.2x59.2cm Rectified

3

### PIEMONTE

# COLOURS









### PIEMONTE

## SPECIFICATION & PACKING

#### **Glazed Porcelain**

| Suitability           | Thickness | Walls    |          | Floors   |          | Frostproof | Colour    |
|-----------------------|-----------|----------|----------|----------|----------|------------|-----------|
|                       |           | Internal | External | Internal | External |            | Variation |
| 29.2x59.2cm Rectified | 9mm       | <i>√</i> | 1        | 1        |          | Yes        | V2        |
| 59.2x59.2cm Rectified | 10mm      | 1        | 1        | 1        |          | Yes        | V2        |

| Packing               | Pcs