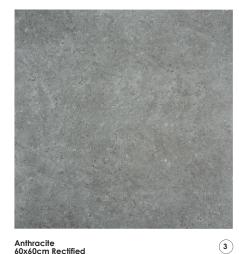

## **ROCKLAND**

4

Anthracite 60x60cm Rectified

Grey 60x60cm Rectified

Mink 60x60cm Rectified

| Slip Resistance |  |     |  |  |  |
|-----------------|--|-----|--|--|--|
|                 |  | +40 |  |  |  |
| P.              |  |     |  |  |  |

# **ROCKLAND**

Grey 60x60cm Rectified

Anthracite 60x60cm Rectified

Mink 60x60cm Rectified

Anathracite 60x60cm / Grey 30x60cm