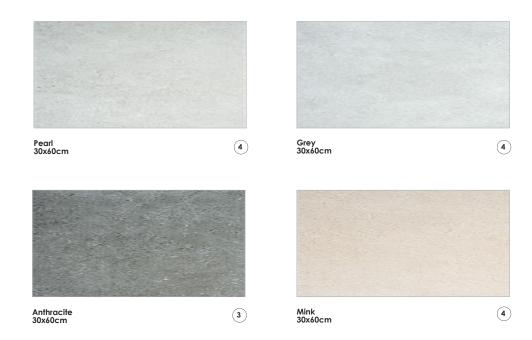

## COI OURS

1

## **ROCKLAND**

4

Anthracite 60x60cm Rectified

Grey 60x60cm Rectified

Mink 60x60cm Rectified

| Slip Resistance |  |     |  |  |  |
|-----------------|--|-----|--|--|--|
|                 |  | +40 |  |  |  |
| P.              |  |     |  |  |  |

# **ROCKLAND**

Grey 60x60cm Rectified

Anthracite 60x60cm Rectified

Mink 60x60cm Rectified

Anathracite 60x60cm / Grey 30x60cm