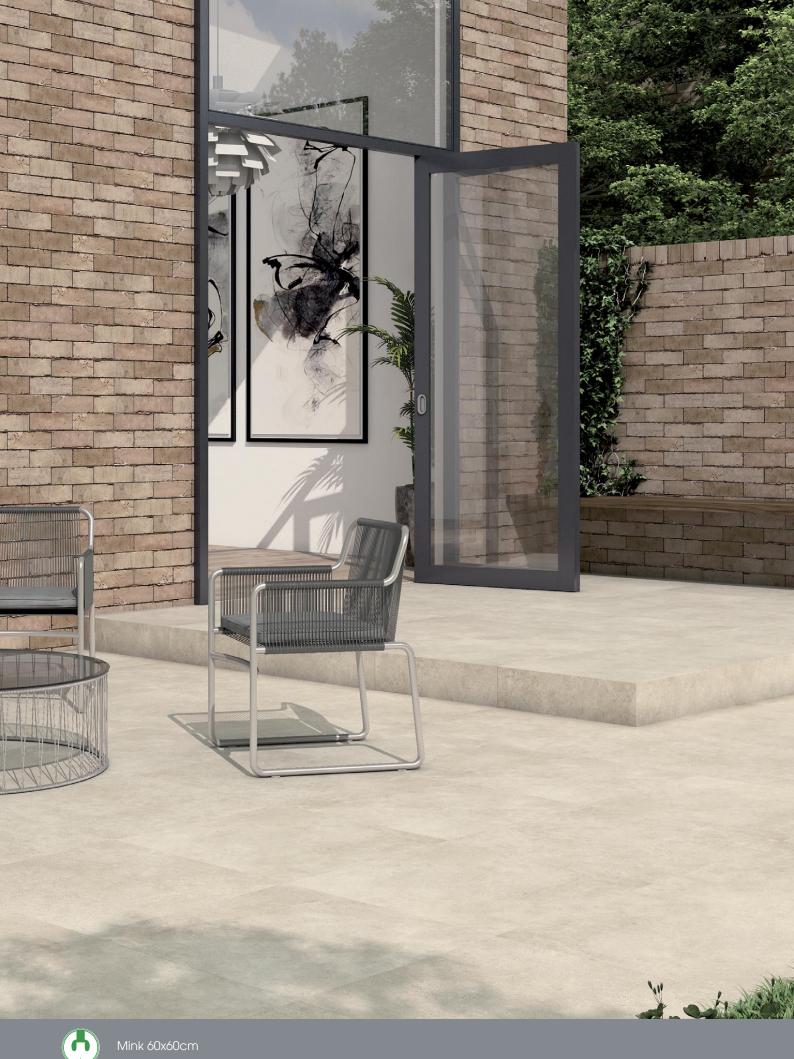

## **ROCKLAND**

4

Anthracite 60x60cm Rectified

Grey 60x60cm Rectified

Mink 60x60cm Rectified

| Slip Resistance |  |     |  |  |  |
|-----------------|--|-----|--|--|--|
|                 |  | +40 |  |  |  |
| P.              |  |     |  |  |  |

# **ROCKLAND**

Grey 60x60cm Rectified

Anthracite 60x60cm Rectified

Mink 60x60cm Rectified

Anathracite 60x60cm / Grey 30x60cm