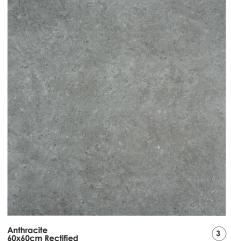

## **ROCKLAND**

4

Anthracite 60x60cm Rectified

Grey 60x60cm Rectified

Mink 60x60cm Rectified

| Slip Resistance |  |     |  |  |  |
|-----------------|--|-----|--|--|--|
|                 |  | +40 |  |  |  |
| P.              |  |     |  |  |  |

# **ROCKLAND**

Grey 60x60cm Rectified

Anthracite 60x60cm Rectified

Mink 60x60cm Rectified

Anathracite 60x60cm / Grey 30x60cm