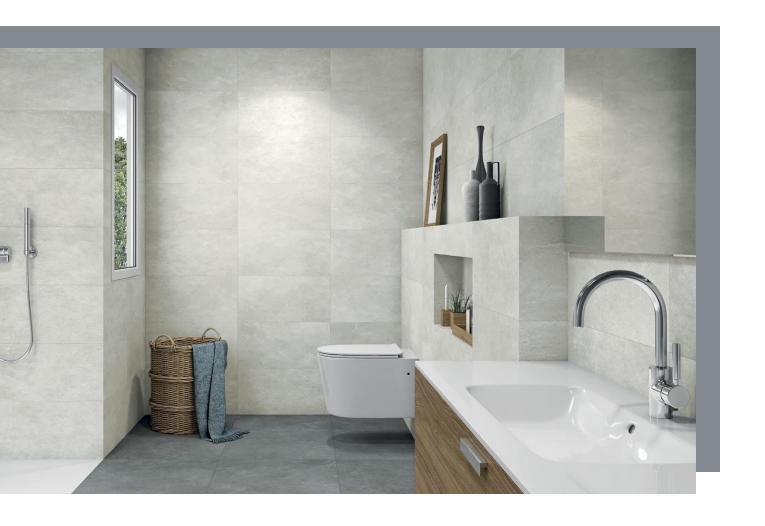

# Waxman Ceramics



# ROCKLAND

Glazed Porcelain Tiles





## COI OURS



1

## **ROCKLAND**







4



Anthracite 60x60cm Rectified



Grey 60x60cm Rectified



Mink 60x60cm Rectified



| Slip Resistance |  |     |  |  |  |
|-----------------|--|-----|--|--|--|
|                 |  | +40 |  |  |  |
| P.              |  |     |  |  |  |

# **ROCKLAND**









Grey 60x60cm Rectified





Anthracite 60x60cm Rectified



Mink 60x60cm Rectified











Anathracite 60x60cm / Grey 30x60cm



## **ROCKLAND**

# SPECTETCATTON & PACKTNG

#### **Glazed Porcelain**

| Suitability               | Thickness | Walls    |          | Floors   |          | Frostproof | Colour    |
|---------------------------|-----------|----------|----------|----------|----------|------------|-----------|
|