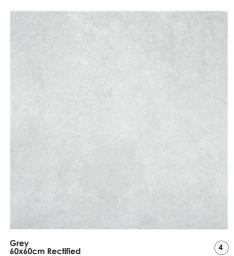

## **ROCKLAND**

4

Anthracite 60x60cm Rectified

Grey 60x60cm Rectified

Mink 60x60cm Rectified

| Slip Resistance |  |     |  |  |  |
|-----------------|--|-----|--|--|--|
|                 |  | +40 |  |  |  |
| P.              |  |     |  |  |  |

# **ROCKLAND**

Grey 60x60cm Rectified

Anthracite 60x60cm Rectified

Mink 60x60cm Rectified

Anathracite 60x60cm / Grey 30x60cm