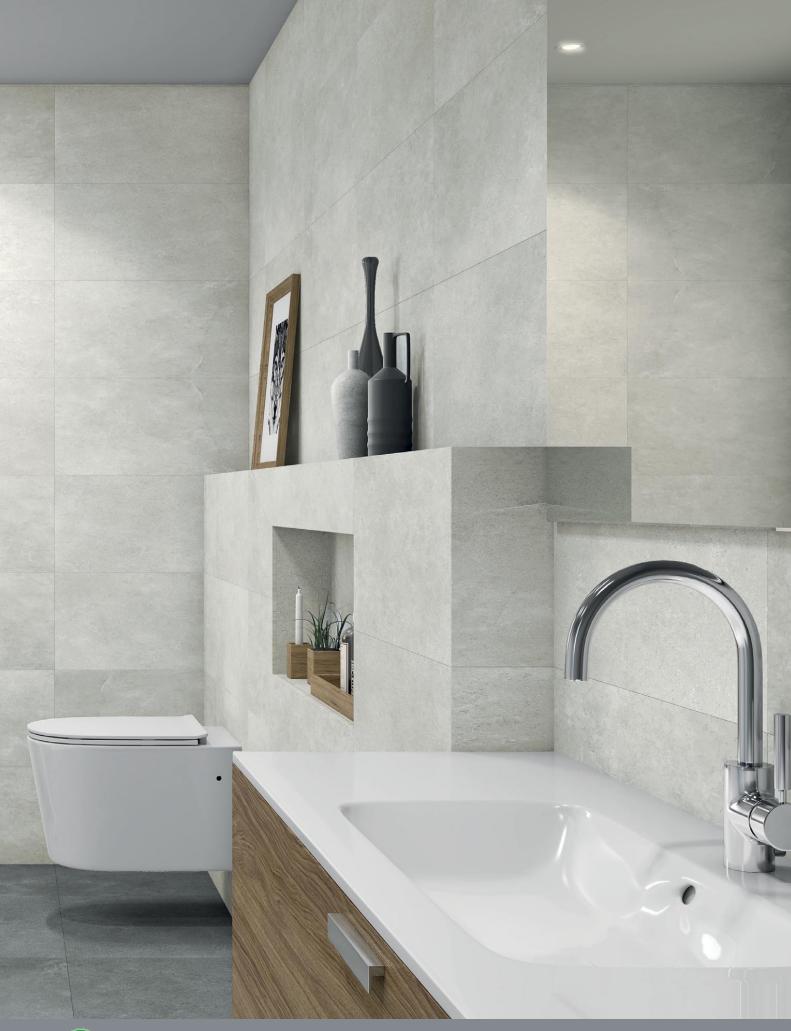

## **ROCKLAND**

4

Anthracite 60x60cm Rectified

Grey 60x60cm Rectified

Mink 60x60cm Rectified

| Slip Resistance |  |     |  |  |  |
|-----------------|--|-----|--|--|--|
|                 |  | +40 |  |  |  |
| P.              |  |     |  |  |  |

# **ROCKLAND**

Grey 60x60cm Rectified

Anthracite 60x60cm Rectified

Mink 60x60cm Rectified

Anathracite 60x60cm / Grey 30x60cm