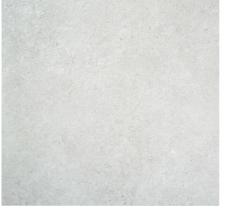

## **ROCKLAND**

4

Anthracite 60x60cm Rectified

Grey 60x60cm Rectified

Mink 60x60cm Rectified

| Slip Resistance |  |     |  |  |  |
|-----------------|--|-----|--|--|--|
|                 |  | +40 |  |  |  |
| P.              |  |     |  |  |  |

# **ROCKLAND**

Grey 60x60cm Rectified

Anthracite 60x60cm Rectified

Mink 60x60cm Rectified

Anathracite 60x60cm / Grey 30x60cm