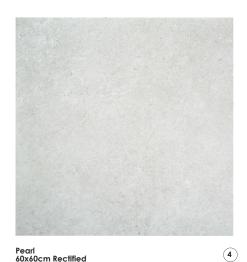

## **ROCKLAND**

4

Anthracite 60x60cm Rectified

Grey 60x60cm Rectified

Mink 60x60cm Rectified

| Slip Resistance |  |     |  |  |  |
|-----------------|--|-----|--|--|--|
|                 |  | +40 |  |  |  |
| P.              |  |     |  |  |  |