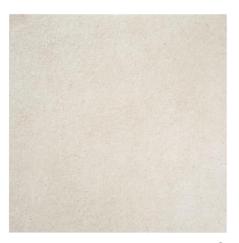

## **ROCKLAND**

4

Anthracite 60x60cm Rectified

Grey 60x60cm Rectified

Mink 60x60cm Rectified

| Slip Resistance |  |     |  |  |  |
|-----------------|--|-----|--|--|--|
|                 |  | +40 |  |  |  |
| P.              |  |     |  |  |  |

# **ROCKLAND**

Grey 60x60cm Rectified

Anthracite 60x60cm Rectified

Mink 60x60cm Rectified

Anathracite 60x60cm / Grey 30x60cm