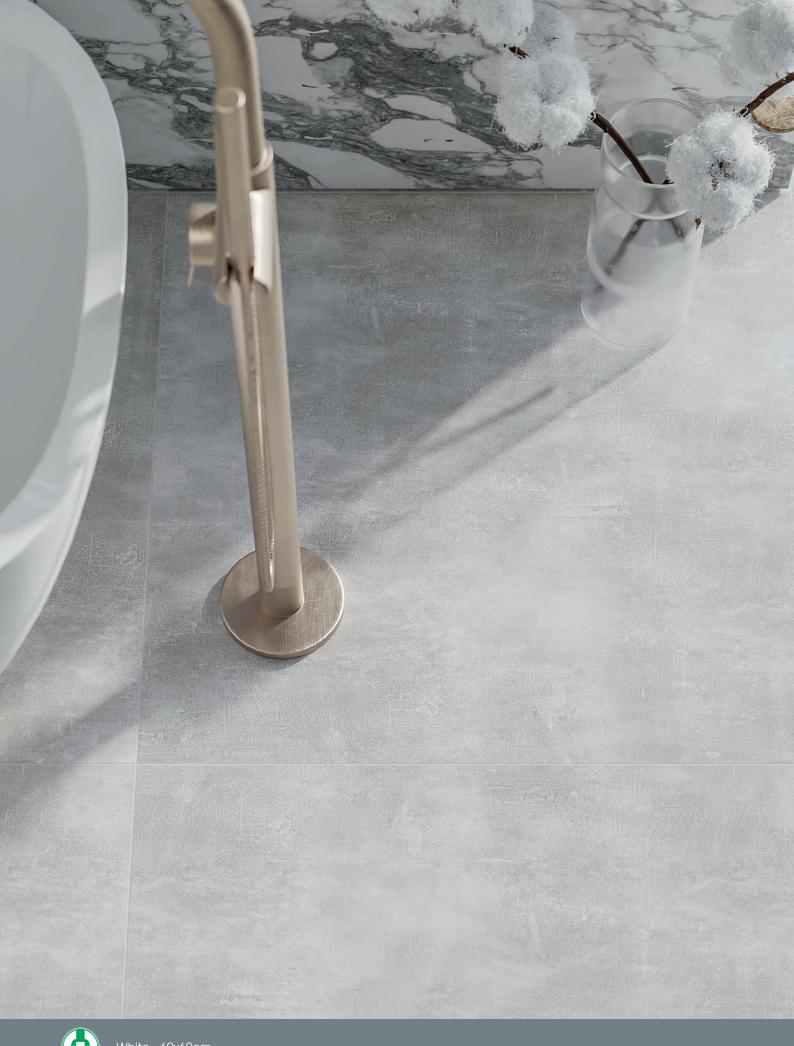

**STARK** Porcelain Tiles

White 60x60cm Rectified

**Grey** 60x60cm Rectified

4

Pure Grey 60x60cm Rectified

**Graphite** 60x60cm Rectified 4

| Slip Resistance |     |     |  |  |  |  |
|-----------------|-----|-----|--|--|--|--|
|                 | R10 | +36 |  |  |  |  |
| <i>~</i>        |     |     |  |  |  |  |