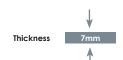

# SPECIFICATION AND PACKING

| Suitability       | Thickness | Walls    |          | Floors   |          | F          | Colour Variation |
|-------------------|-----------|----------|----------|----------|----------|------------|------------------|
|                   |           | Internal | External | Internal | External | Frostproof | Colour Variation |
| 30x60cm Rectified | 7mm       | 1        | 1        | 1        |          | Yes        | V2               |
| 60x60cm Rectified | 8mm       | /        | 1        | 1        |          | Yes        | V2               |