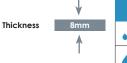

# SPECIFICATION AND PACKING

| Suitability       | Thickness | Walls    |          | Floors   |          | F          | Colour Variation |
|-------------------|-----------|----------|----------|----------|----------|------------|------------------|
|                   |           | Internal | External | Internal | External | Frostproof | Colour Variation |
| 30x60cm Rectified | 7mm       | 1        | 1        | 1        |          | Yes        | V2               |
| 60x60cm Rectified | 8mm       | /        | 1        | 1        |          | Yes        | V2               |