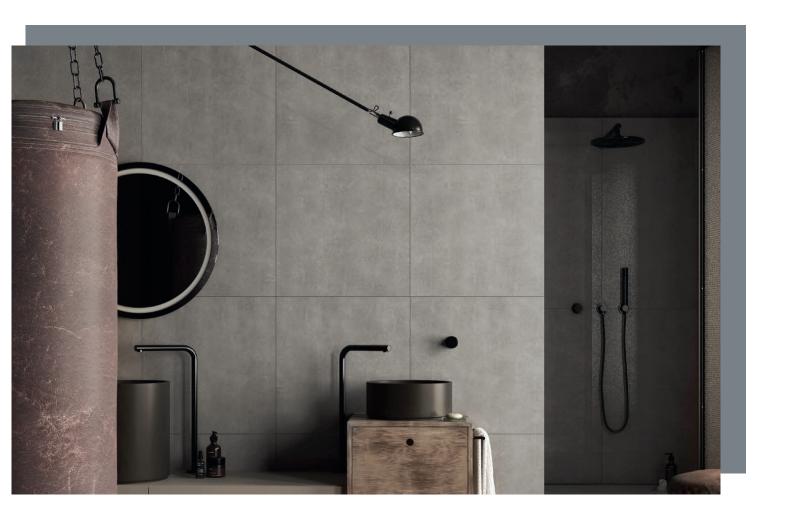

# STARK

Porcelain Tiles

STARK Porcelain Tiles

4

White 30x60cm Rectified

Grey 30x60cm Rectified

Pure Grey 4 30x60cm Rectified

4 Graphite 30x60cm Rectified

**STARK** Porcelain Tiles

White 60x60cm Rectified

**Grey** 60x60cm Rectified

4

Pure Grey 60x60cm Rectified

**Graphite** 60x60cm Rectified 4

| Slip Resistance |     |     |  |  |  |  |
|-----------------|-----|-----|--|--|--|--|
|                 | R10 | +36 |  |  |  |  |
| <i>~</i>        |     |     |  |  |  |  |

4

Porcelain Tiles STARK