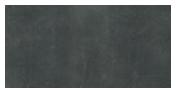

**STARK** Porcelain Tiles

White 60x60cm Rectified

**Grey** 60x60cm Rectified

4

Pure Grey 60x60cm Rectified

**Graphite** 60x60cm Rectified 4

| Slip Resistance |     |     |  |  |  |  |
|-----------------|-----|-----|--|--|--|--|
|                 | R10 | +36 |  |  |  |  |
| <i>~</i>        |     |     |  |  |  |  |