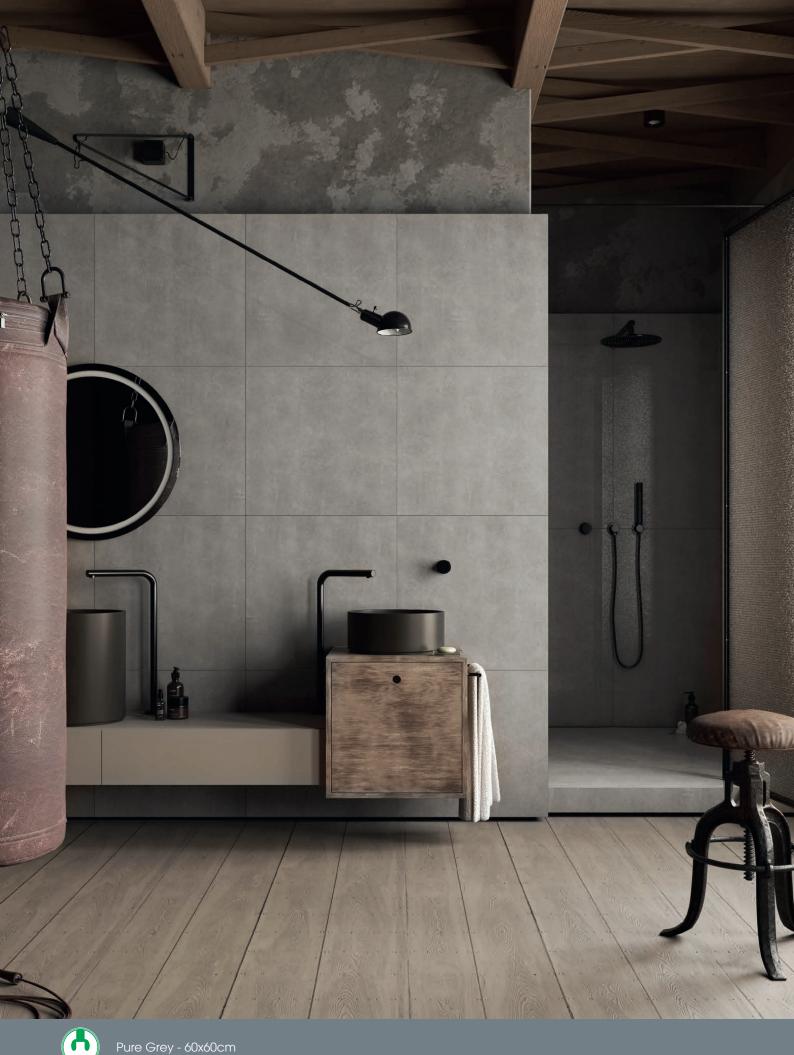

**STARK** Porcelain Tiles

White 60x60cm Rectified

**Grey** 60x60cm Rectified

4

Pure Grey 60x60cm Rectified

**Graphite** 60x60cm Rectified 4

| Slip Resistance |     |     |  |  |  |  |
|-----------------|-----|-----|--|--|--|--|
|                 | R10 | +36 |  |  |  |  |
| <i>~</i>        |     |     |  |  |  |  |