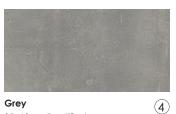

# STARK

Porcelain Tiles

STARK Porcelain Tiles

4

White 30x60cm Rectified

Grey 30x60cm Rectified

Pure Grey 4 30x60cm Rectified

4 Graphite 30x60cm Rectified

**STARK** Porcelain Tiles

White 60x60cm Rectified

**Grey** 60x60cm Rectified

4

Pure Grey 60x60cm Rectified

**Graphite** 60x60cm Rectified 4

| Slip Resistance |     |     |  |  |  |  |
|-----------------|-----|-----|--|--|--|--|
|                 | R10 | +36 |  |  |  |  |
| <i>~</i>        |     |     |  |  |  |  |