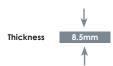

## SPECIFICATION AND PACKING

| Suitability   | Thickness | Walls    |          | Floors   |          | Freedowners | Colour Verielian |
|---------------|-----------|----------|----------|----------|----------|-------------|------------------|
|               |           | Internal | External | Internal | External | Frostproof  | Colour Variation |
| 25x70cm       | 8.5mm     | /        |          |          |          | No          | V2               |
| 25x70cm Decor | 8.5mm     | /        |          |          |          | No          | V4               |