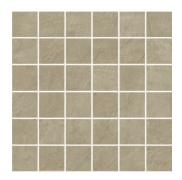

# WARSAW

Glazed Porcelain Tiles



Glazed Porcelain Tiles Warsaw

## COLOURS







Light Grey 30x60cm 5







Dark Grey 30x60cm

Glazed Porcelain Tiles Warsaw







Ligh Grey Mosaic 30x30cm

4

4

(5)



Grey Mosaic 30x30cm

Dark Grey Mosaic 30x30cm

4







Glazed Porcelain Tiles Warsaw

## SPECIFICATION & PACKING

#### **Glazed Porcelain Tiles**

| Suitability | Thickness | W        | Walls    |          | Floors   |            | Colour    |
|-------------|-----------|----------|----------|----------|----------|------------|-----------|
| ,           |           | Internal | External | Internal | External | Frostproof | Variation |
| 30x60cm     | 8.5mm     | 1        | 1        | 1        |          | Yes        | V1        |

| Packing | Pcs / ctn | M² / Ctn | Kg / Ctn | Ctns / Pallet | M² / Pallet |
|---------|-----------|----------|----------|---------------|-------------|
| 30x60cm | 9         | 1.60     | 31.20    | 32            | 51.2