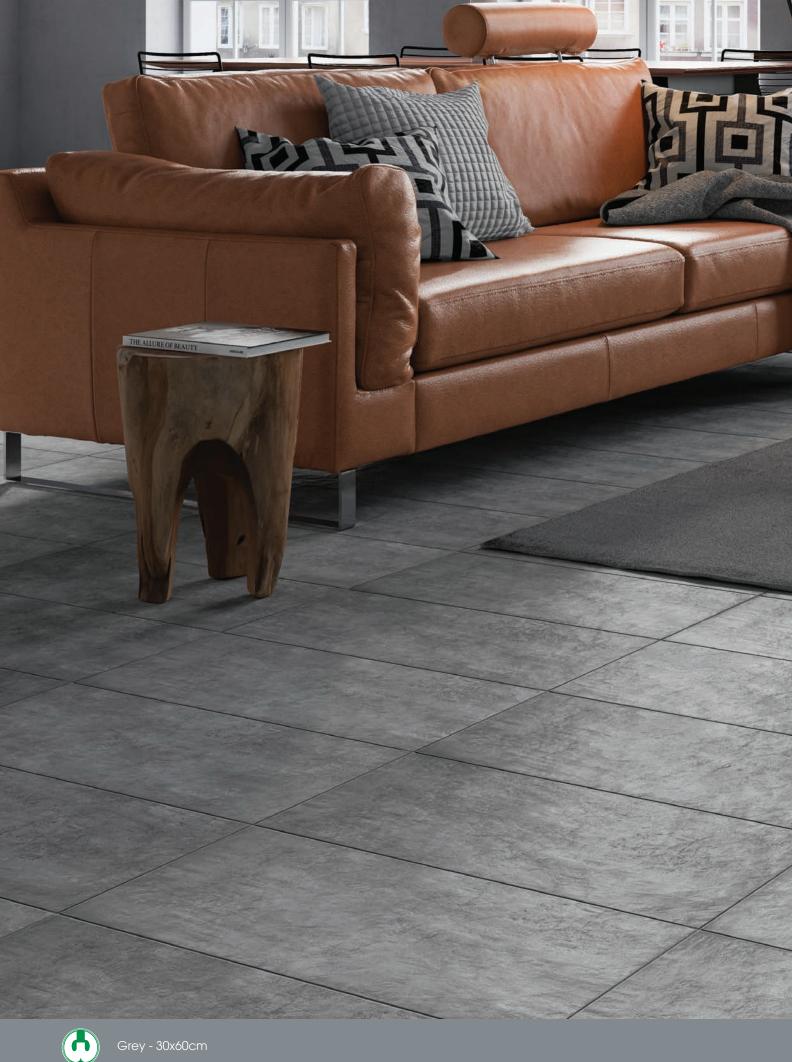

## COLOURS

Light Grey 30x60cm 5

Dark Grey 30x60cm

Glazed Porcelain Tiles Warsaw

Ligh Grey Mosaic 30x30cm

4

4

(5)