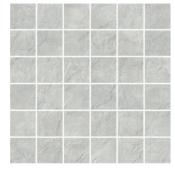

## COLOURS

Light Grey 30x60cm 5

Dark Grey 30x60cm

Glazed Porcelain Tiles Warsaw

Ligh Grey Mosaic 30x30cm

4

4

(5)