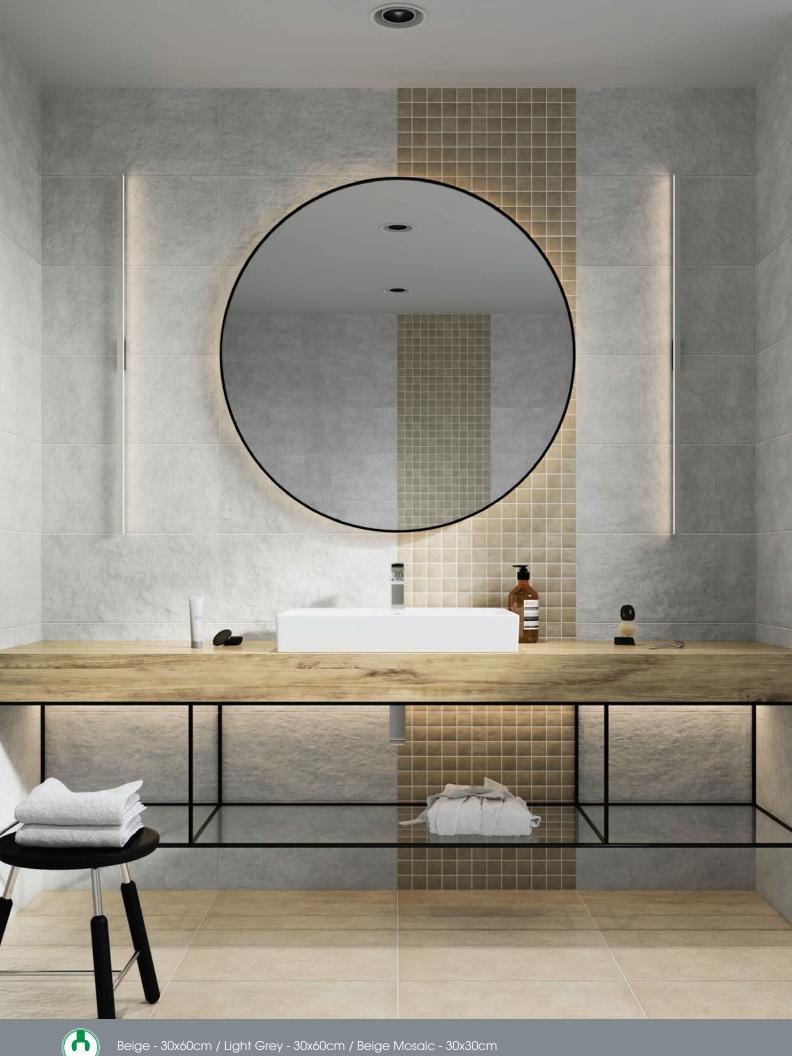

# WARSAW

Glazed Porcelain Tiles

Glazed Porcelain Tiles Warsaw

## COLOURS

Light Grey 30x60cm 5

Dark Grey 30x60cm

Glazed Porcelain Tiles Warsaw

Ligh Grey Mosaic 30x30cm

4

4

(5)