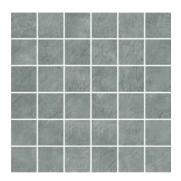

# WARSAW

Glazed Porcelain Tiles



Glazed Porcelain Tiles Warsaw

## COLOURS







Light Grey 30x60cm 5







Dark Grey 30x60cm

Glazed Porcelain Tiles Warsaw







Ligh Grey Mosaic 30x30cm

4

4

(5)



Grey Mosaic 30x30cm

Dark Grey Mosaic 30x30cm

4







Glazed Porcelain Tiles Warsaw

## SPECIFICATION & PACKING

#### **Glazed Porcelain Tiles**

| Suitability | Thickness | W        | Walls    |          | Floors   |            | Colour    |
|-------------|-----------|----------|----------|----------|----------|------------|-----------|
| ,           |           | Internal | External | Internal | External | Frostproof | Variation |
| 30x60cm     | 8.5mm     | 1        | 1        | 1        |          | Yes        | V1        |

| Packing | Pcs / ctn | M² / Ctn | Kg / Ctn | Ctns / Pallet | M² / Pallet |
|---------|-----------|----------|----------|---------------|-------------|
| 30x60cm | 9         | 1.60     | 31.20    | 32            | 51.20       |

### **Waxman Ceramics**

#### **