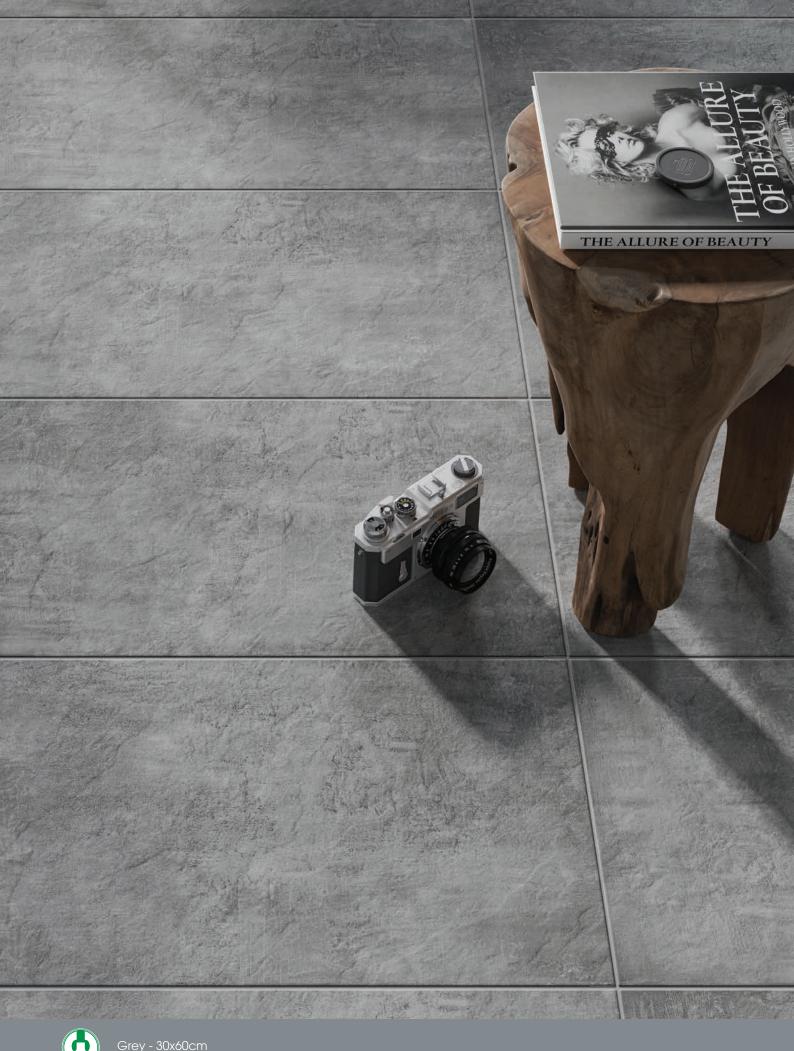

## COLOURS

Light Grey 30x60cm 5

Dark Grey 30x60cm

Glazed Porcelain Tiles Warsaw

Ligh Grey Mosaic 30x30cm

4

4

(5)