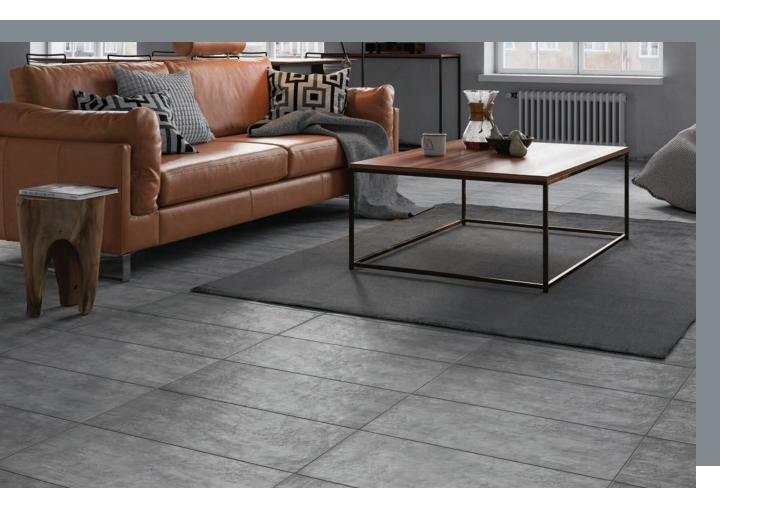

# WARSAW

Glazed Porcelain Tiles

Glazed Porcelain Tiles Warsaw

## COLOURS

Light Grey 30x60cm 5

Dark Grey 30x60cm

Glazed Porcelain Tiles Warsaw

Ligh Grey Mosaic 30x30cm

4

4

(5)